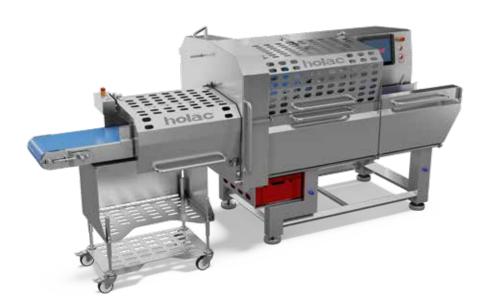

## Continuous high-volume portion cutter

The Sect 28 CT is the high performance product in the holac portion cutter range of products. With its high output and perfect cutting quality, it guarantees outstanding performance. Thanks to the integrated computer controls, the cutting speed and cutting thickness are infinitely adjustable. When it comes to sanitation, the Sect 28 CT is quick to disassemble and reassemble in just a few steps. The Sect 28 CT is developed for high performance portion cutting.

## **PRODUCT FEATURES:**

- » Continuous product feed by infeed belt and down-holder belt
- » Variable belt speed and slice thickness
- » Optional separation of cut slices
- » Smart-slice program (batching)
- » Quick, effective sanitation
- » Stable cut-off blade and blade scraper for a clean cut
- » Two-wing blade for higher capacity