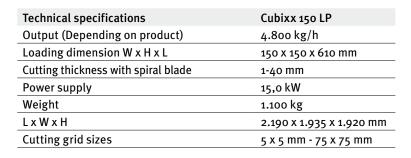

## Fully automatic high performance for fine products

The Cubixx 150 is the largest, high performing specialist in the Cubixx series. Its product magazine with hydraulically powered sidewall opening and guillotine cut-off blade allows the machine to process a large variety of products. It handles loose as well as pre-formed products, such as meat, bacon, sausage and cheese. Depending how the machine is equipped, it can be loaded manually, by feeding conveyor or with 200l trolleys via a hoist lifter.

## PRODUCT FEATURES:

- » Fully sealed product loading chamber with open hygiene drainages
- » Fully automatic magazine loading by hydraulically driven sidewall and guillotine cut-off blade
- » Integrated discharge conveyor
- » THC-system\*
- » Adjustable blade speed
- » Touchscreen
- » Fully automatic loading with feeding conveyor or 200l trolleys via hoist lifter\*
- » Two-part cutting grid
- » Hardened shear edges and product stabilizers
- » Simple and safe grid-set fixing
- » Intelligent automatic slice speed control