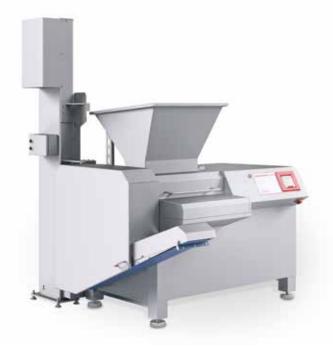

## Fully automatic high performance for fine products

The Cubixx 150 is the largest, high performing specialist in the Cubixx series. Its product magazine with hydraulically powered sidewall opening and guillotine cut-off blade allows the machine to process a large variety of products. It handles loose as well as pre-formed products, such as meat, bacon, sausage and cheese. Depending how the machine is equipped, it can be loaded manually, by feeding conveyor or with 200l trolleys via a hoist lifter.

## PRODUCT FEATURES:

- » Fully sealed product loading chamber with open hygiene drainages
- » Fully automatic magazine loading by hydraulically driven sidewall and guillotine cut-off blade
- » Integrated discharge conveyor
- » THC-system\*
- » Adjustable blade speed
- » Touchscreen
- » Fully automatic loading with feeding conveyor or 200l trolleys via hoist lifter\*
- » Two-part cutting grid
- » Hardened shear edges and product stabilizers
- » Simple and safe grid-set fixing
- » Intelligent automatic slice speed control