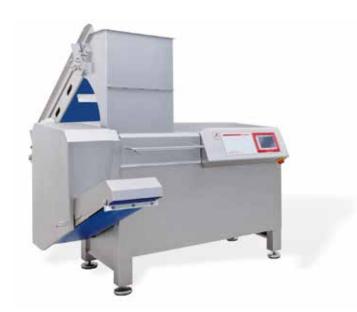

## CUBIXX 120 U/LP

## Perfect cut for fine and pre-formed products

Within the Cubixx 120 series, the Cubixx 120 U/LP is the ideal machine when it comes to the cutting of pre-formed logs. The difference between the machine types lies in their magazine. The Cubixx 120 U has a special U-shaped magazine with a hydraulically powered cut-off blade. The Cubixx 120 LP has a hydraulically powered sidewall and guillotine cut-off blade. Depending on the product specifications, both machines deliver the perfect cut on cooked ham, sausage or other fine products. Both machines can be loaded manually or integrated into a fully automatic production line.

## **PRODUCT FEATURES:**

- » Fully sealed product loading chamber with hygiene drainages
- » U-shaped magazine with hydraulically powered guillotine cut-off blade (Cubixx 120 U)
- » Fully automatic magazine loading by hydraulically driven sidewall and guillotine cut-off blade (Cubixx 120 LP)
- » Integrated discharge conveyor
- » THC-system
- » Adjustable blade speed
- » Touchscreen\*
- » Fully automatic loading with feeding conveyor\*
- » Two-part cutting grid
- » Hardened shear edges and product stabilizers
- » Simple and safe grid-set fixing
- » Intelligent automatic slice speed control