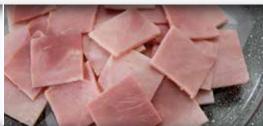

## Perfect cut for fine and pre-formed products

Within the Cubixx 120 series, the Cubixx 120 U/LP is the ideal machine when it comes to the cutting of pre-formed logs. The difference between the machine types lies in their magazine. The Cubixx 120 U has a special U-shaped magazine with a hydraulically powered cut-off blade. The Cubixx 120 LP has a hydraulically powered sidewall and guillotine cut-off blade. Depending on the product specifications, both machines deliver the perfect cut on cooked ham, sausage or other fine products. Both machines can be loaded manually or integrated into a fully automatic production line.