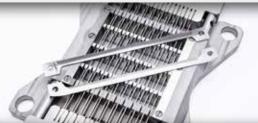

## **PRODUCT FEATURES:**

- » Fully sealed product loading chamber with hygiene drainages
- » U-shaped magazine with hydraulically powered guillotine cut-off blade (Cubixx 120 U)
- » Fully automatic magazine loading by hydraulically driven sidewall and guillotine cut-off blade (Cubixx 120 LP)
- » Integrated discharge conveyor
- » THC-system
- » Adjustable blade speed
- » Touchscreen\*
- » Fully automatic loading with feeding conveyor\*
- » Two-part cutting grid
- » Hardened shear edges and product stabilizers
- » Simple and safe grid-set fixing
- » Intelligent automatic slice speed control