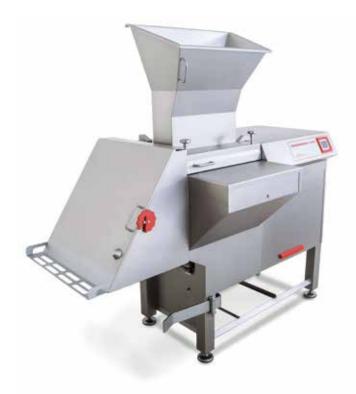

## **CUBIXX 100 LP**

## The smallest fully automatic dicer on the market

The Cubixx 100 LP is our smallest fully automatic dicer in the range. Based on an know-how built up on our experiences of having over a 1.000 Cubixx dicers in the market world-wide, the Cubixx 100 LP incorporates a perfect combination of fully sealed loading chamber with hydraulic pressure plate cylinder and automatic shear blade cut-off. Able to be loaded by hand or with the option of infeed conveyor or hoist loader.

## **PRODUCT FEATURES:**

- » Fully sealed product loading chamber with open drainages
- » Fully automatic mazine loading by hydraulically driven sidewall and guillotine cut-off blade
- » THC-system\*
- » Touchscreen
- » Two-part grid
- » Hardened shear edges and product stabilizers
- » Simple and safe grid-set fixing