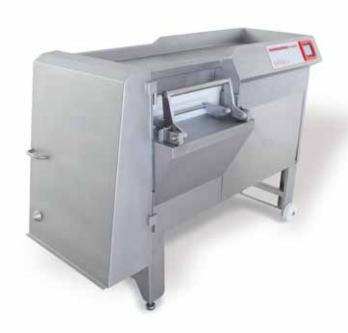

## CUBIXX 100 CX

## The small semi-automatic dicer with innovative product loading

The Cubixx 100 CX is the smallest multipurpose dicer in the holac semiautomatic dicer range. Its flexibility and innovative loading action make it the perfect tool for cutting fresh meat. With that, it can easily handle even large pieces of product.

## **PRODUCT FEATURES:**

- » Fully sealed product loading chamber with open drainages
- » Lateral pre-pressing by sidewall
- » Computer controlled
- » Pre-filling chamber
- » THC system\*
- » Touchscreen
- » Two-part grid
- » Hardened shear edges and product stabilisers
- » Simple and safe grid fixation