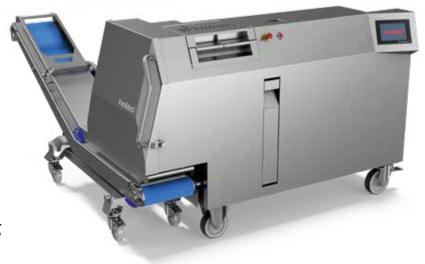

## Your Partner in Food Cutting



## CHEESIXX

The multifunctional cheese-cutting machine





## **PRODUCT FEATURES:**

- » Magazine equipped with pneumatically powered chamber closing plate
- » Fully-sealed product loading chamber with open drainages
- » THC system for perfect shredding\*
- » Product pre loading position
- » Touchscreen
- » Cutting sets for dices and sticks and other shapes
- » Cutting sets for shredding
- » Optional cheese block hopper

<sup>\*</sup>Accessories

| Technical specifications      | Cheesixx                |
|-------------------------------|-------------------------|
| Output (Depending on product) | Max. 1.300 kg/h         |
| Loading dimension W x H x L   | Max. 105 x 100 x 360 mm |
| Feed motion                   | 1-40 mm                 |
| Power supply                  | 4,6 kW                  |
| Weight                        | 370 kg