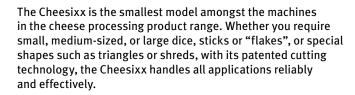

## CHEESIXX

The multifunctional cheese-cutting machine

## **PRODUCT FEATURES:**

- » Magazine equipped with pneumatically powered chamber closing plate
- » Fully-sealed product loading chamber with open drainages
- » THC system for perfect shredding\*
- » Product pre loading position
- » Touchscreen
- » Cutting sets for dices and sticks and other shapes
- » Cutting sets for shredding
- » Optional cheese block hopper