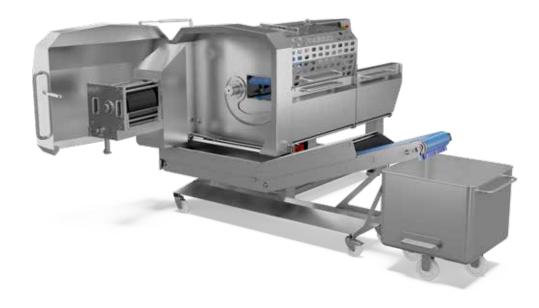

## In line cutting for fresh products

The perfect solution for 2D cutting of sensitive products. Equipped with rotating knives and cutter wheel, the CS 28-2D is easily integrated.

Typically used for cooked or fresh poultry or even as a pivotal part of a processing line as a pre cutter in meat and even cheese applications.

## **PRODUCT FEATURES:**

- » Continous product feed
- » Variable belt speed and slice thickness
- » Computer controlled
- » Pressure free 2D cutting system
- » Tool cart available

| Technical specifications      | CS 28-2D                 |
|-------------------------------|--------------------------|
| Output (Depending on product) | Max. 350/700 min¹        |
| Loading dimension W x H       | Max. 280 x 160 mm        |
| Feed motion                   | 1-40 mm                  |
| Power supply                  | 6,5 kW                   |
| Weight                        | 1.190 kg                 |
| LxWxH                         | 2.225 x 2.460 x 1.510 mm |
| Discharge conveyor            | Yes                      |