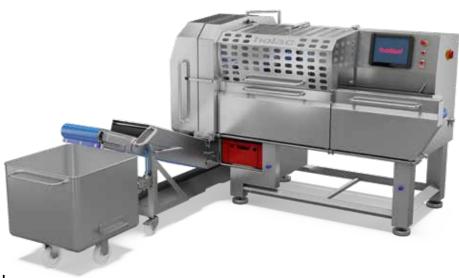

## Your Partner in Food Cutting

BS 28

The continuous strip cutter and slicing machine

The compact BS 28 changes in less than 1 minute from a strip cutter to a slicing machine.

## **PRODUCT FEATURES:**

- » Continuous product feed
- » Variable belt speed and slice speed
- » Strip blade for strips and flakes
- » Disc blade for slicing
- » Computer controlled

| Technical specifications | BS 28                      |
|--------------------------|----------------------------|
| Cuts/minute              | 350/700 min <sup>.</sup> 1 |
| Loading dimension W x H  | Max. 280 x 160 mm          |
| Feed motion              | 1-40 mm                    |
| Power supply             | 6,0 kW                     |
| Weight                   | 1.020 kg                   |
| LxWxH                    | 2.225 x 2.460 x 1.510 mm   |
| Discharge conveyor       | Yes                        |