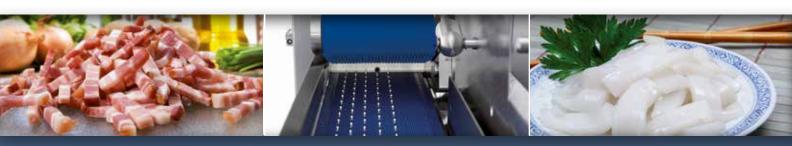

## Your Partner in Food Cutting

BS 28

The continuous strip cutter and slicing machine

The compact BS 28 changes in less than 1 minute from a strip cutter to a slicing machine.

## **PRODUCT FEATURES:**

- » Continuous product feed
- » Variable belt speed and slice speed
- » Strip blade for strips and flakes
- » Disc blade for slicing
- » Computer controlled

| Technical specifications | BS 28                      |
|--------------------------|----------------------------|
| Cuts/minute              | 350/700 min <sup>.</sup> 1 |
| Loading dimension W x H  | Max. 280 x 160 mm          |
| Feed motion              | 1-40 mm                    |
| Power supply             | 6,0 kW                     |
| Weight                   | 1.020 kg                   |
| LxWxH                    | 2.225 x 2.460 x 1.510 mm   |
| Discharge conveyor       | Yes                        |